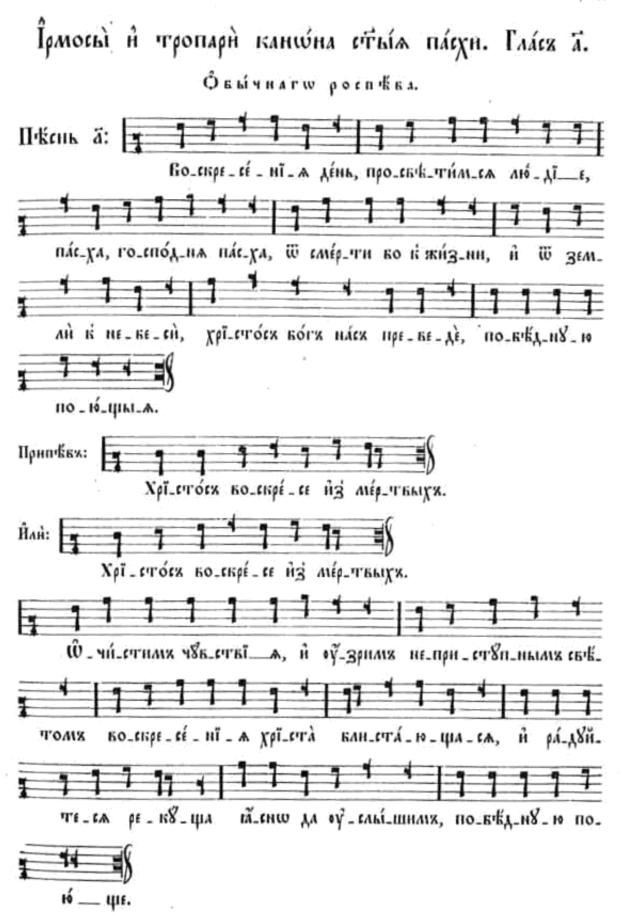

ПЕНТЕ ВО СТЕЮ ПАСХЕ. . . Хртосъ воскресе (л. риб.).-Ірмосы каншил, гласъ а, гре́ческаги роспиба (л. риб.).—Ірмосы й тропари каншна стыл пасун, гласч а, (л. рид.). Тропари канійна біцы (л. ряд. шб.).—Сдапостіларій, глася г, гре́ческаги роспика (л. ра шк.).—Стіхиры пасхи глася є (л. рба.). — И нам'я дарова. Знаменнати росичеть (л. рак ше.).

рян. ран шб.-рата. p.กังเพิ่ล.-- pหึ่งเพิ่ล.

pha-paa wa.