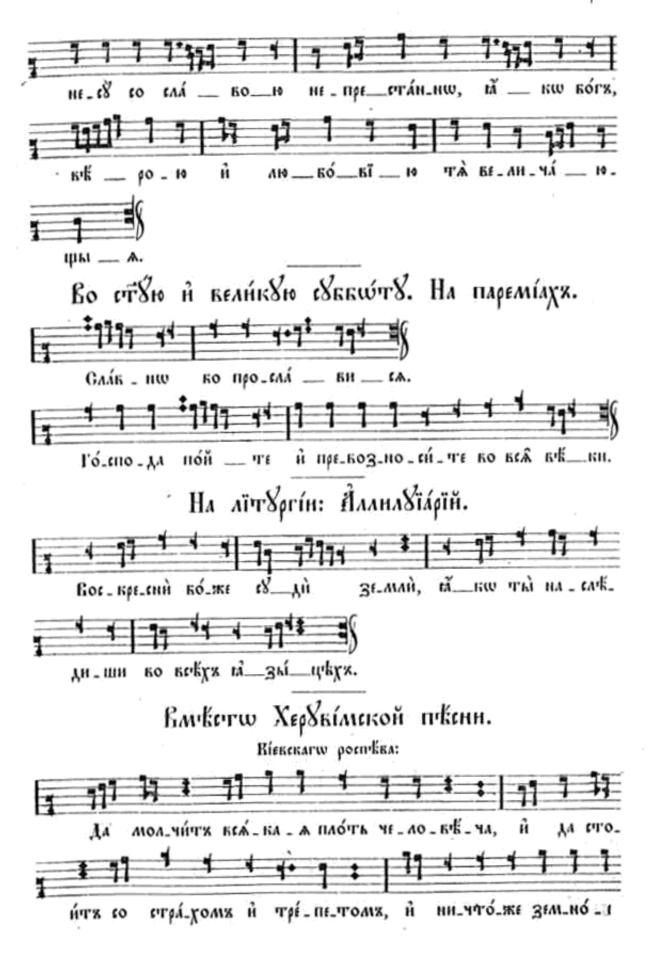

durra). На частуя стых четыредесятницы. Баженны. Гласк Б. . . . . . . . Пеніє на літвргін преждешецієнных . Из писнопиній страстным седмицы: . Во святьйй й беликій понедчальники на оўтрени. Тропарь глася н: Се женихя, коевскаги роспика (л. рала ша.).--Светилени: Чертоги твой, кіевскагш росп'бба (л. рабб.).—Во стый и беликий четбертока, пропарь гласа й: вгда славнин оученнцы, кієвскаги роспика (л. ряк.). Ірмосы каншна, гласъ 5: Стивное ститется (л. раб ша.). - Вечерн твоей тайным, глась й (л. рад we.).-Во ствю й белики свебштв, на обтрени Ега гаь и тропарь, глася в, болгарскаги роспева (л. рлід шб.). Непорочны велика свеейты, греческати роспина (л. раб we.).-Ірмосы каншна беликім свебшты, гласъ 5 (л. р.п.д.).-На літбргін: на паремілуъ, аллн-АЗТАРТИ И ВАЧЕСТИ ХЕРУБІМСКОЙ ПЕСНИ КІЕВСКАГИ РОСПЕВА (л. рна.).

ПЕНТЕ ВО СТЕЮ ПАСХЕ. . . Хртосъ воскресе (л. риб.).-Ірмосы каншил, гласъ а, гре́ческаги роспиба (л. риб.).—Ірмосы й тропари каншна стыл пасун, гласч а, (л. рид.). Тропари канійна біцы (л. ряд. шб.).—Сдапостіларій, глася г, гре́ческаги роспика (л. ра шк.).—Стіхиры пасхи глася є (л. рба.). — И нам'я дарова. Знаменнати росичеть (л. рак ше.).

рян. ран шб.-рата. p.กังเพิ่ล.-- pหึ่งเพิ่ล.

pha-paa wa.