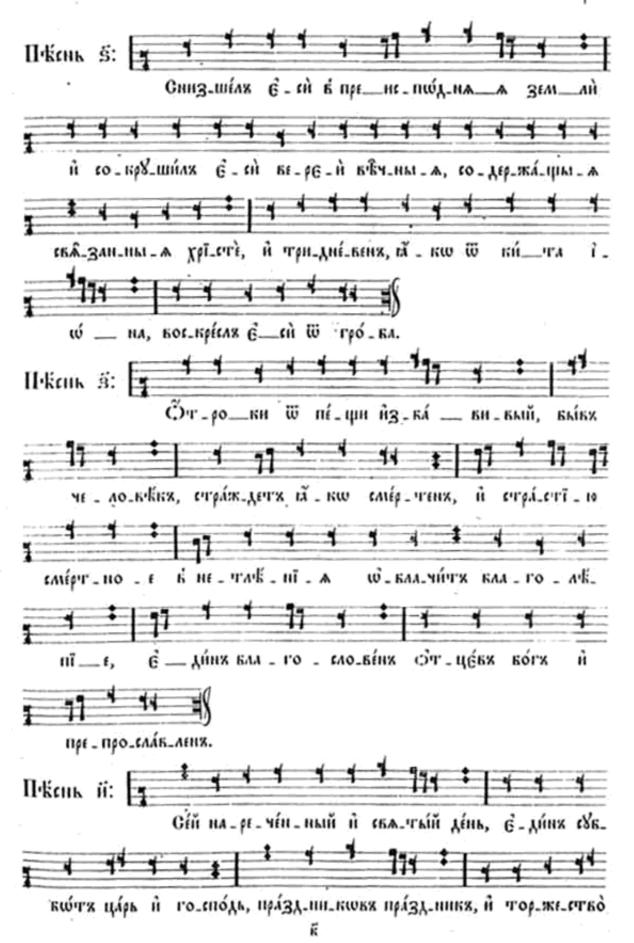

durra). На частуя стых четыредесятницы. Баженны. Гласк Б. . . . . . . . Пеніє на літвргін преждешецієнных . Из писнопиній страстным седмицы: . Во святьйй й беликій понедчальники на оўтрени. Тропарь глася н: Се женихя, коевскаги роспика (л. рала ша.).--Светилени: Чертоги твой, кіевскагш росп'бба (л. рабб.).—Во стый и беликий четбертока, пропарь гласа й: вгда славнин оученнцы, кієвскаги роспика (л. ряк.). Ірмосы каншна, гласъ 5: Стивное ститется (л. раб ша.). - Вечерн твоей тайным, глась й (л. рад we.).-Во ствю й белики свебштв, на обтрени Ега гаь и тропарь, глася в, болгарскаги роспева (л. рлід шб.). Непорочны велика свеейты, греческати роспина (л. раб we.).-Ірмосы каншна беликім свебшты, гласъ 5 (л. р.п.д.).-На літбргін: на паремілуъ, аллн-АЗТАРТИ И ВАЧЕСТИ ХЕРУБІМСКОЙ ПЕСНИ КІЕВСКАГИ РОСПЕВА (л. рна.).

ПЕНТЕ ВО СТЕЮ ПАСХЕ. . . Хртосъ воскресе (л. риб.).-Ірмосы каншил, гласъ а, гре́ческаги роспиба (л. риб.).—Ірмосы й тропари каншна стыл пасун, гласч а, (л. рид.). Тропари канійна біцы (л. ряд. шб.).—Сдапостіларій, глася г, гре́ческаги роспика (л. ра шк.).—Стіхиры пасхи глася є (л. рба.). — И нам'я дарова. Знаменнати росичеть (л. рак ше.).