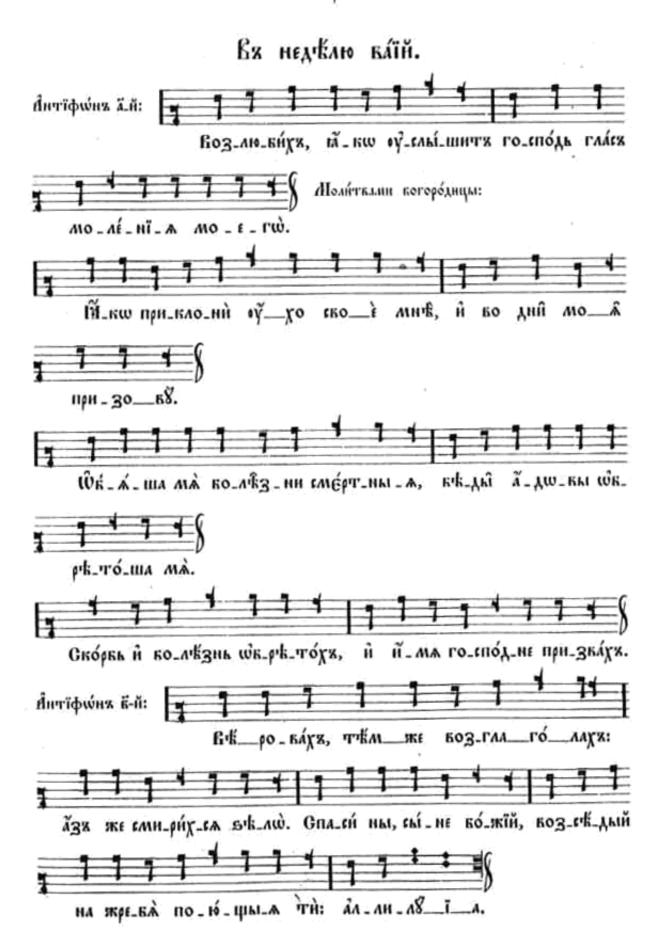

#### На сректеніе гіне. 4444 974 8 4 4 774 4 4 Бе\_ЛИ\_ЧА́ \_\_ ЕМЯ ТА, ЖИ\_БО\_ДА́ \_\_ БУЕ ХРІ́-СТЕ́, Ĥ YTÉMS 4: 4 4 Πρε\_ чн\_ επ8 \_ 10 MA\_ περь πο\_10, € - 10 - же по 34 - KÓ - HS 4 4 4 4 ны\_ни при\_несл\_са 6-сй в храля го \_\_ спо LENG. На блговжщеніе біцы. 11111 1 1791 H 4 4 -17 1 Ар\_хан\_гель\_скій глася ти чи \_\_ гта\_\_\_а: бо\_ПІ \_ Е́МХ 1.141 1 17 17 17 \* \_ д8й\_са БЛА \_\_ ГО \_\_ ДА́Т \_\_ НА \_\_ А, го \_ сподь 1 1178 ¢ то\_бо́ \_\_ ю. Вя недчклю ваїй. 719 5 4 4 4 4 4 ВЕ\_ЛИ\_ЧА́ — ЕЛІЗ ТА, ЖИ\_ВО ДА́ ВЧЕ ХРІСТЕ, W. СА́Н НА 1111 4 В ВЫШ\_НИХХ! Й МЫ ТЕ \_ Б'В ВО \_ ПІ\_Е́МХ: БЛА\_ГО \_ СЛО \_ БЕ́НХ ГРА\_ дый во й ма го под 🔛 HE.