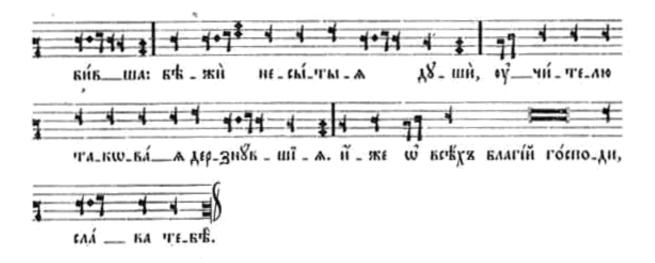

ПЕНТЕ ВО СТЕЮ ПАСХЕ. . . Хртосъ воскресе (л. риб.).-Ірмосы каншил, гласъ а, гре́ческаги роспиба (л. риб.).—Ірмосы й тропари каншна стыл пасун, гласч а, (л. рид.). Тропари канійна біцы (л. ряд. шб.).—Сдапостіларій, глася г, гре́ческаги роспика (л. ра шк.).—Стіхиры пасхи глася є (л. рба.). — И нам'я дарова. Знаменнати росичеть (л. рак ше.).

рян. ран шб.-рата. p.กังเพิ่ล.-- pหึ่งเพิ่ล.

pha-paa wa.