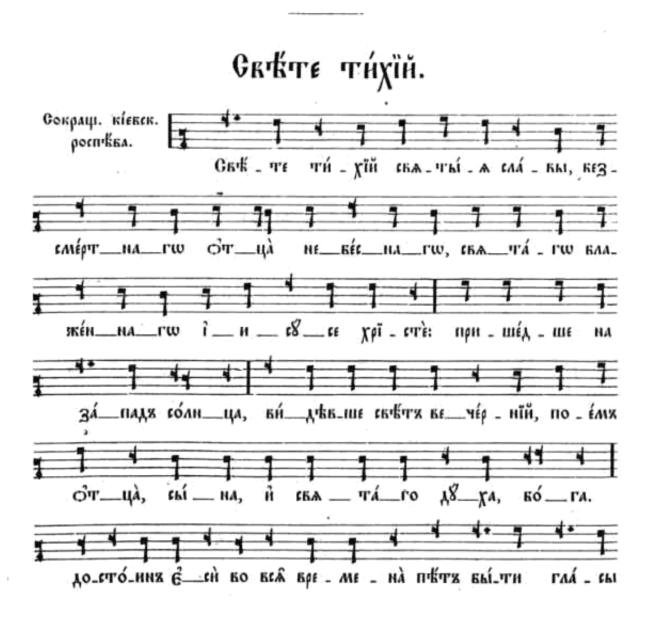

_\_ би́ HA BEM\_ ЛĤ БЇ<u></u>f ſ٨, AH \_\_ F

БСЕНО́ЩНОЕ БДКНІ́Е

1 11 1111 1 4 4 97 79 99 7.841 441 й с че\_ло\_в К \_ КН ПО \_ ЖИ\_Бе: Ш ДК \_ БЫ БО 1514 17 1 плоть прі і чи\_сты\_а Ĥ Ha NE\_A 7\*1717 77 17 про\_ше́ \_\_ дый ć бос - прї<u> м́ </u> ТІ \_\_ EMS: 6-диня беть сыня, с8 г8бя 6-сте\_ствомя, но NE 794 974 2 97 17 4 v \_ по\_ста́ \_ сі \_ ю. + тибліже со\_вер \_ ше́н - на то \_ го̀ бо́ \_\_ га, й со \_ вер \_ ше́н \_ на че \_\_ ло\_ 4 4 1514 97 9 ка во \_\_и\_гтин\_н8 про\_по\_\_бчё \_\_ бі 4 \* 1 79 77 1717 79 7\* \$7177 1 79 7\*7 97 ю - ще не по ви – дв - емя хрі ста бо га на́ \_\_\_\_ Ше́ \_\_\_ Го: É́ \_\_\_ Го́ \_\_\_ же мо\_лѝ, ма́ \_\_\_ ти 613-\* \* \* 7= 97 \_\_\_\_ СТНА\_\_А ПО\_\_МИ\_ЛО\_ВА\_ТН - СА 18\_\_ША́МЯ не\_\_\_\_ БчЁ на \_\_\_\_ шымя.



БГЕНО́ЩНОЕ БДКНІ́Е







**БСЕНОЩНОЕ БДЖНІЕ** 



#### **БСЕНО́ЩНОЕ БДЖИЇЕ**



Ę.





всенощное бджніе

лю - дей, свейти во ли-цемя всебуя Ш\_кро\_кé\_нї \_ е пред гла́-68 лю - дей тбо-ихи із - ра́ — н - лж. A-36-KW68, H **Шбы́чнаг** росптбба. Ны́\_нъ Ю\_п8\_ ща́\_е \_ ши ра\_бà TEO\_E\_ TO EAA\_ ПО ГЛА\_ГО\_ЛУ ТБО\_Е\_ МУ Е МИ\_РОМЯ: 18\_ КШ ВИ\_ДИВ\_ГТА 1hí - 10, é сù o \_ чи мо\_н CITA\_CÉ \_ NÏ \_ E чъо\_е, ov \_ ro\_ 4.1 что́\_блля пред ли\_це́мя бечбуя лю\_де́й, сбчбчтя во Ш\_кро\_бе́ иї - е 13 - Зы́-кшбя, й гла́-бу лю - дей чтво-ихя із - ра́ - н-ла, із-ра́-н-ла. Бгороднце дво радвист. Шебічнаги роспина, А-ги гласа. Ŧ Бо-го-ро-ди-це див-во ра-дой-са, благодатная маріе, господь БЛА\_ГО\_ГЛО\_ВЕ́ - НА ЧЪ̀ В́ ЖЕ\_НА́ХЯ, Й БЛА\_ГО\_ГЛО\_ВЕ́НЯ É TO\_60 \_ 10: плодя чрева чтво е - го, тако спаса роди-ла 6 -