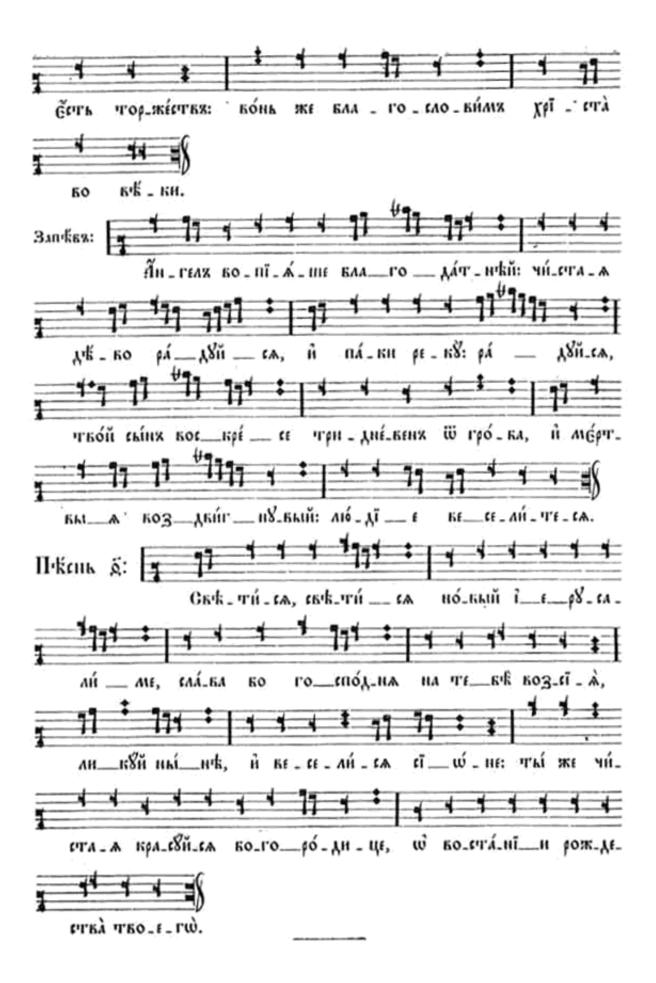

durra). На частуя стых четыредесятницы. Баженны. Гласк Б. . . . . . . . Пеніє на літвргін преждешецієнных . Из писнопиній страстным седмицы: . Во святьйй й беликій понедчальники на оўтрени. Тропарь глася н: Се женихя, коевскаги роспика (л. рала ша.).--Светилени: Чертоги твой, кіевскагш росп'бба (л. рабб.).—Во стый и беликий четбертока, пропарь гласа й: вгда славнин оученнцы, кієвскаги роспика (л. ряк.). Ірмосы каншна, гласъ 5: Стивное ститется (л. раб ша.). - Вечерн твоей тайным, глась й (л. рад we.).-Во ствю й белики свебштв, на обтрени Ега гаь и тропарь, глася в, болгарскаги роспева (л. рлід шб.). Непорочны велика свеейты, греческати роспина (л. раб we.).-Ірмосы каншна беликім свебшты, гласъ 5 (л. р.п.д.).-На літбргін: на паремілуъ, аллн-АЗТАРТИ И ВАЧЕСТИ ХЕРУБІМСКОЙ ПЕСНИ КІЕВСКАГИ РОСПЕВА (л. рна.).

ПЕНТЕ ВО СТЕЮ ПАСХЕ. . . Хртосъ воскресе (л. риб.).-Ірмосы каншил, гласъ а, гре́ческаги роспиба (л. риб.).—Ірмосы й тропари каншна стыл пасун, гласч а, (л. рид.). Тропари канійна біцы (л. ряд. шб.).—Сдапостіларій, глася г, гре́ческаги роспика (л. ра шк.).—Стіхиры пасхи глася є (л. рба.). — И нам'я дарова. Знаменнати росичеть (л. рак ше.).